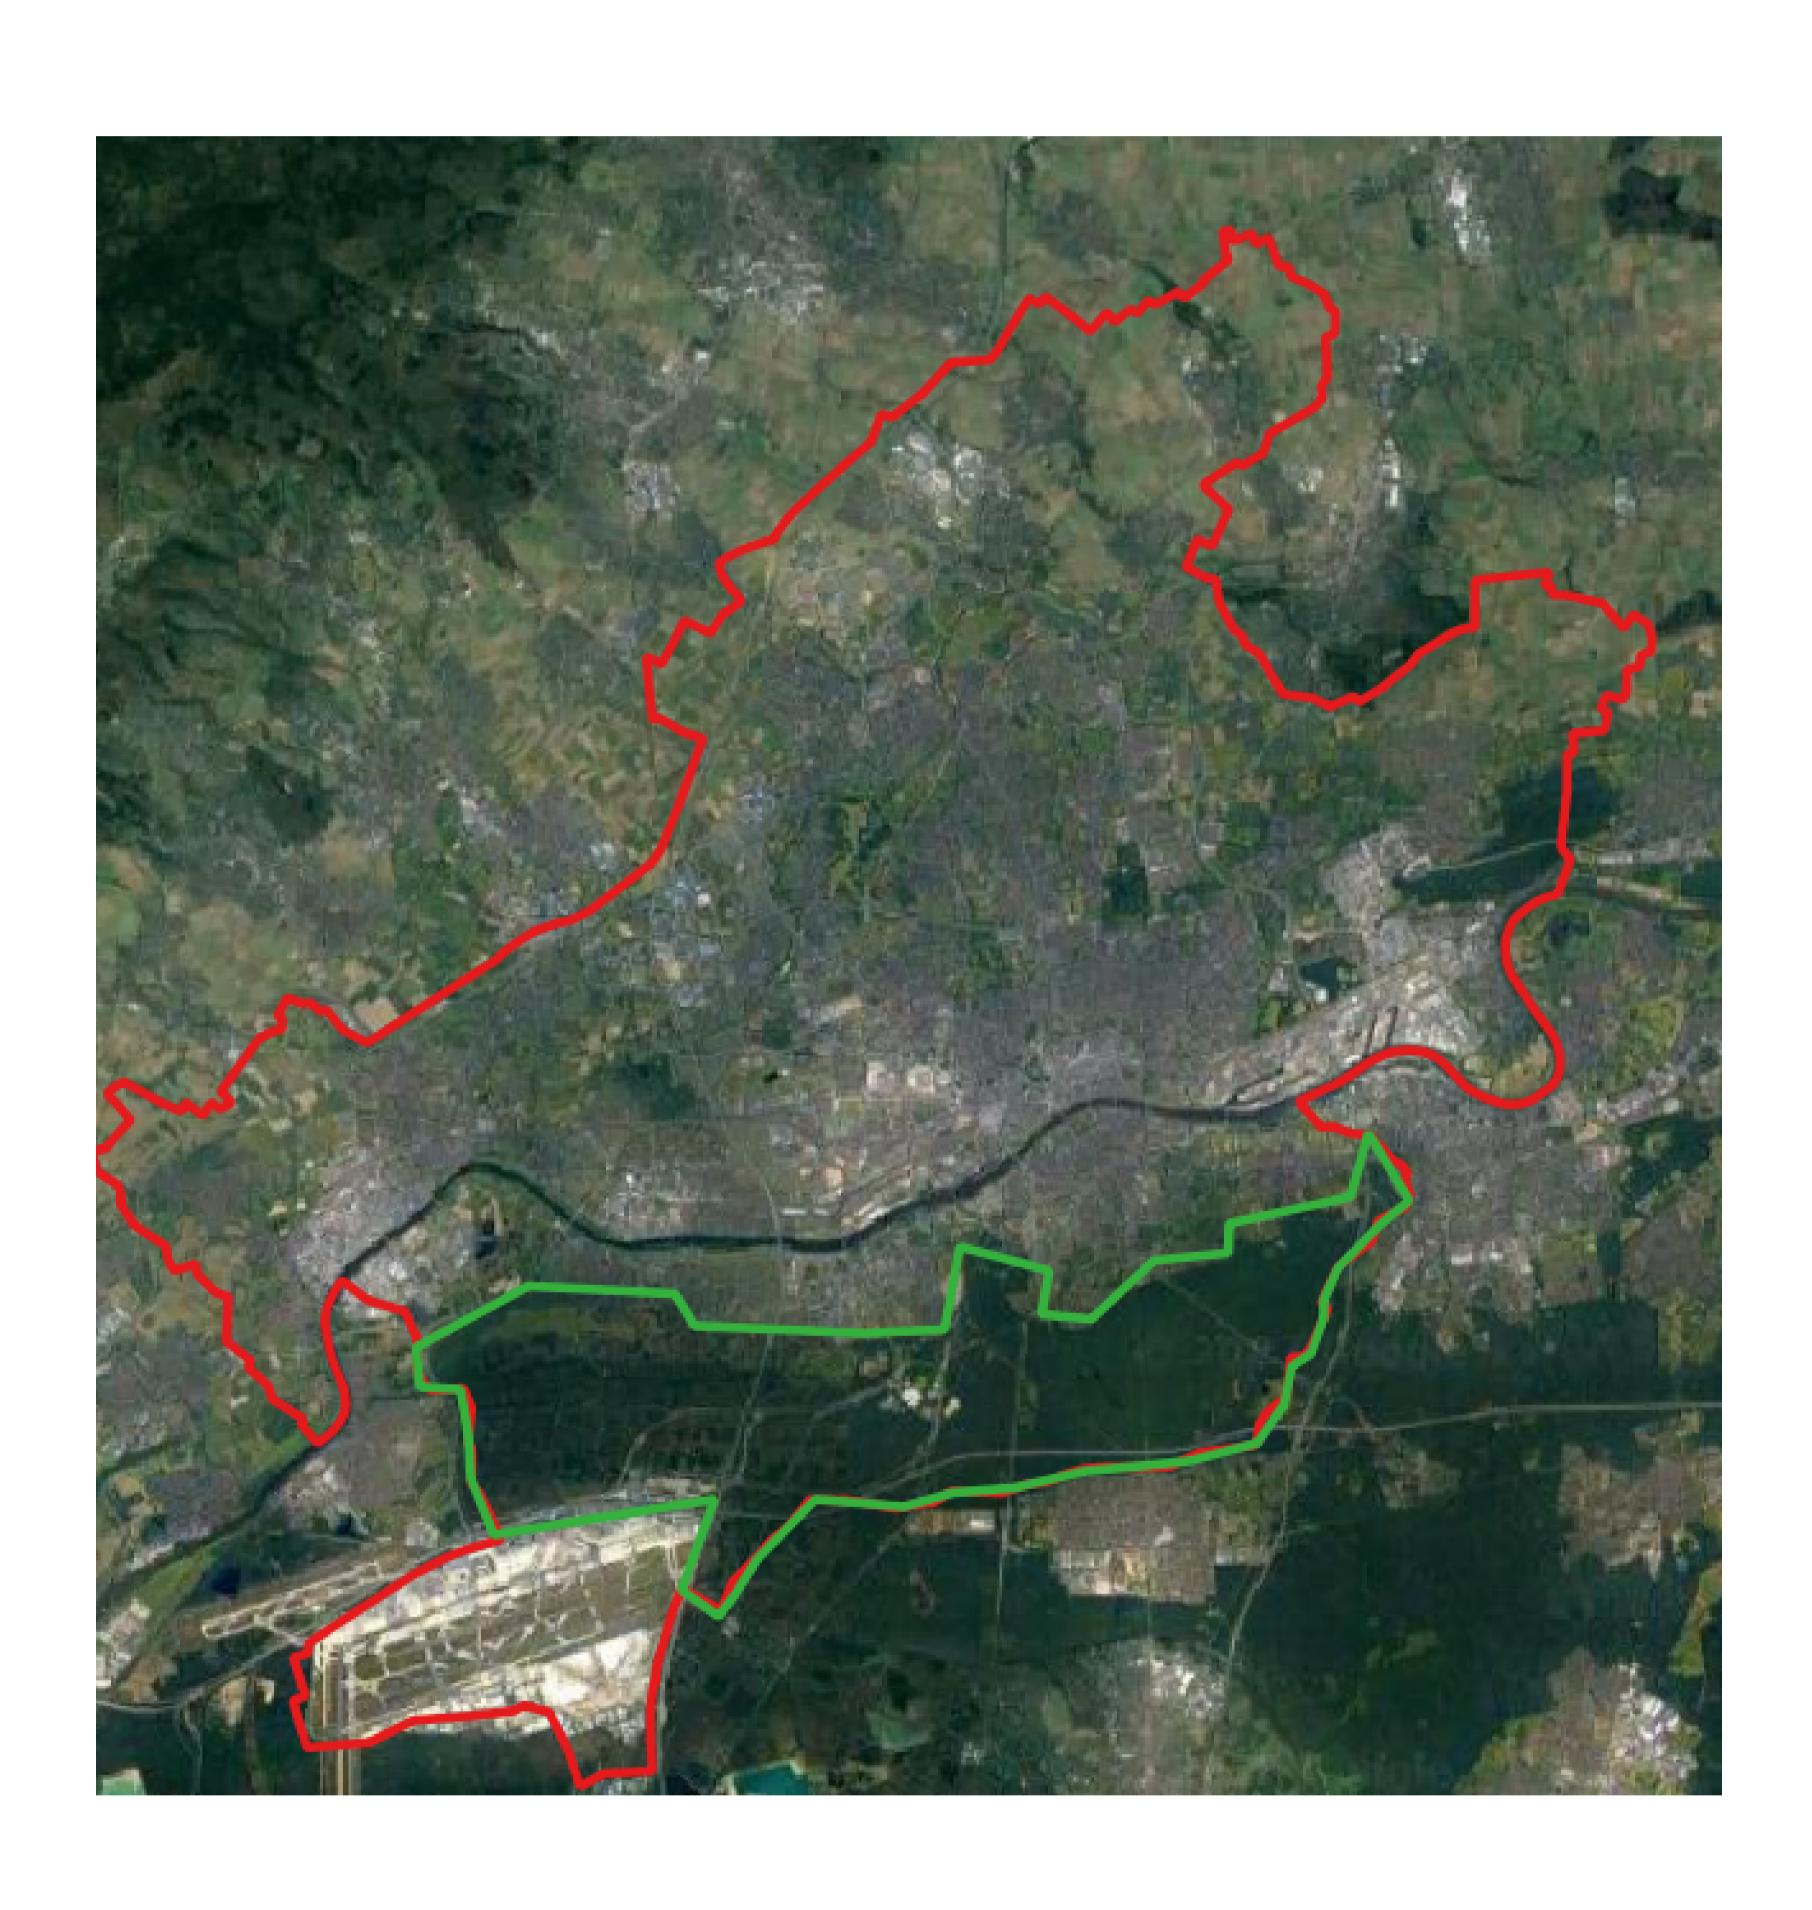

#### Location:

Frankfurt am Main, Germany

## Total analysis area:

4141,64 ha

#### Legend:

- the analysis area
- Frankfurt am Main

| CA <sub>2021</sub> | CA <sub>2022</sub> | Carbon subtracted |
|--------------------|--------------------|-------------------|
| 233776.88 tons     | 251528.03 tons     | 17751.15 tons     |